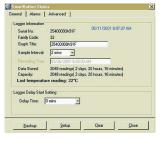

### **SETTING UP DATA LOGGER**

SmartButton Reader<sup>™</sup> comes complete with built-in menus for Sample Rate, Start Delay, Alarm setups and more. Setting up your SmartButton data logger could not be any faster or easier.